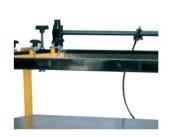

# **ETALPRINT**

Screen printing frame allways in horizontal position

One guide hand arm with pressure control from squeegee and flood bar

Micrometrics registers on the printing plate

The ETALPRINT is a manual screen printing machine equipped with a guide armed to help in better printing results. The ETALPRINT is equipped with vacuum table and micro registers from printing. The ETALPRINT has the capacity to raise the screen parallel to vacuum table.