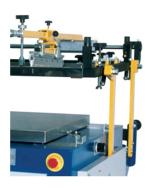

# **ETALPRINT**

Screen printing frame allways in horizontal position

One guide hand arm with pressure control from squeegee and flood bar

Micrometrics registers on the printing plate

### **Technical details**

Perfect and quiet vacuum;

Manual parallel screen raise;

Plate in aluminium perforated;

Micrometrics registers on the printing plate;

One hand arm with pressure control from squeegee and flood bar;