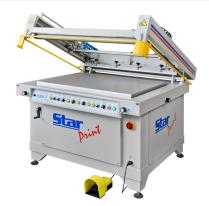

# **ETALPRINT**

### **Technical details**

Perfect and quiet vacuum;

Manual parallel screen raise;

Plate in aluminium perforated;

Micrometrics registers on the printing plate;

One hand arm with pressure control from squeegee and flood bar;

Possibility to adjust any screen size;

Possibility to print until 100 mm height;

Automatic vacuum start;

Weight and counter weight to balance the screen.

| ETALPRINT             | Units | ETAL 0507 | ETAL 0710 | ETAL 0812 |
|-----------------------|-------|-----------|-----------|-----------|
| Maximum printing size | Cm    | 50x70     | 70×100    | 80x120    |
| Maximum screen size   | cm    | 88 x 108  | 108 x 138 | 118 x158  |
| External length       | Cm    | 130       | 145       | 165       |
| External width        | Cm    | 115       | 160       | 180       |
| External height       | Cm    | 115       | 115       | 115       |
| Weight                | Kg    | 125       | 175       | 250       |
| Voltage               | V     | 230 / 50  | 230 / 50  | 230 / 50  |

The ETALPRINT is a manual screen printing machine equipped with a guide armed to help in better printing results. The ETALPRINT is equipped with vacuum table and micro registers from printing. The ETALPRINT has the capacity to raise the screen parallel to vacuum table.