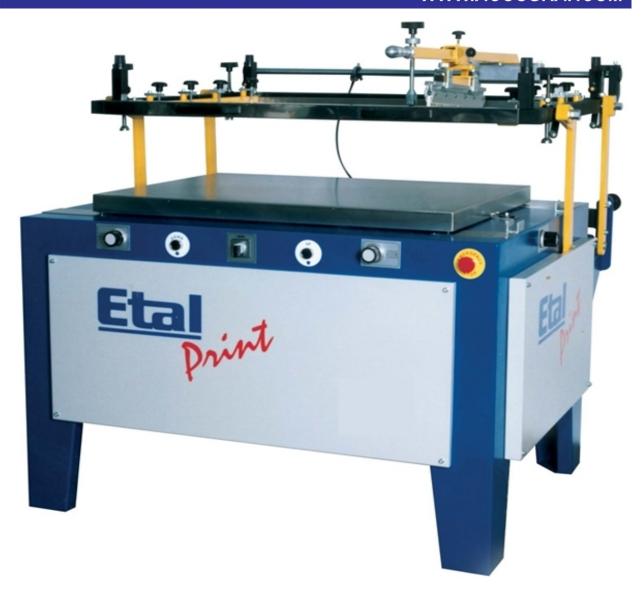

# **ETALPRINT**

Screen printing frame allways in horizontal position

One guide hand arm with pressure control from squeegee and flood bar

Micrometrics registers on the printing plate

The ETALPRINT is a manual screen printing machine equipped with a guide armed to help in better printing results. The ETALPRINT is equipped with vacuum table and micro registers from printing. The ETALPRINT has the capacity to raise the screen parallel to vacuum table.