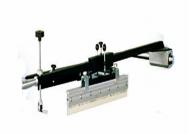

### **Technical details**

Perfect and quiet vacuum;

Manual parallel screen raise;

Plate in aluminium perforated;

Micrometrics registers on the printing plate;

One hand arm with pressure control from squeegee and flood bar;